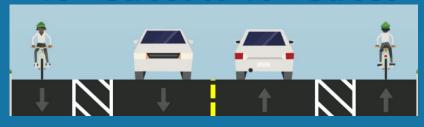

### **Updated Parking**

**KEY** 

No Parking at Any Time

No Parking on weekdays from 7 am to 6 pm

Parking Allowed at All Times