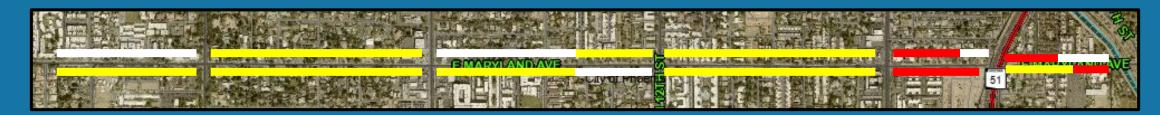

## Maryland Avenue, 3<sup>rd</sup> Avenue to 7th Avenue

### 3<sup>rd</sup> Avenue to Central Avenue

### Central Avenue to 7th

## Maryland Avenue, 7th Street to 12th Street

7th Street to 10th Place

10<sup>th</sup> Place to 12<sup>th</sup> Street

# Maryland Avenue, 12th Street to 18th Street

#### 12<sup>th</sup> Street to 16<sup>th</sup> Street

#### 16th Street to 18th Street

# Maryland Avenue, 18th Street to 20th Street

18th Street to 20th Street

### **Current Parking**