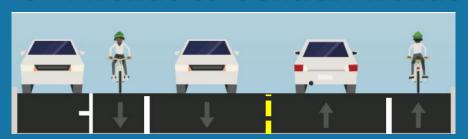

## Maryland Avenue, 3<sup>rd</sup> Avenue to 7th Avenue

### 3<sup>rd</sup> Avenue to Central Avenue





### Central Avenue to 7th







## Maryland Avenue, 7th Street to 12th Street

7th Street to 10th Place





10<sup>th</sup> Place to 12<sup>th</sup> Street







# Maryland Avenue, 12th Street to 18th Street

#### 12<sup>th</sup> Street to 16<sup>th</sup> Street





#### 16th Street to 18th Street









# Maryland Avenue, 18th Street to 20th Street

18th Street to 20th Street









### **Current Parking**



### **Updated Parking**



**KEY** 

No Parking at Any Time

No Parking on weekdays from 7 am to 6 pm

Parking Allowed at All Times