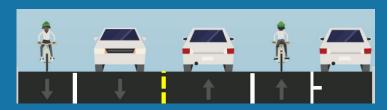

## Maryland Avenue, 3<sup>rd</sup> Avenue to 7th Avenue

### 3<sup>rd</sup> Avenue to Central Avenue





### Central Avenue to 7th







## Maryland Avenue, 7th Street to 12th Street

7th Street to 10th Place





10<sup>th</sup> Place to 12<sup>th</sup> Street







# Maryland Avenue, 12th Street to 18th Street

#### 12<sup>th</sup> Street to 16<sup>th</sup> Street





#### 16th Street to 18th Street









# Maryland Avenue, 18th Street to 20th Street

18th Street to 20th Street









### **Current Parking**



### **Updated Parking**



**KEY** 

No Parking at Any Time

No Parking on weekdays from 7 am to 6 pm

Parking Allowed at All Times