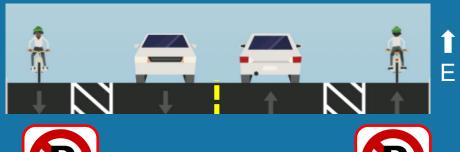

### **Updated Parking**

**KEY** 

No Parking at Any Time

No Parking on weekdays from 7 am to 6 pm

Parking Allowed at All Times