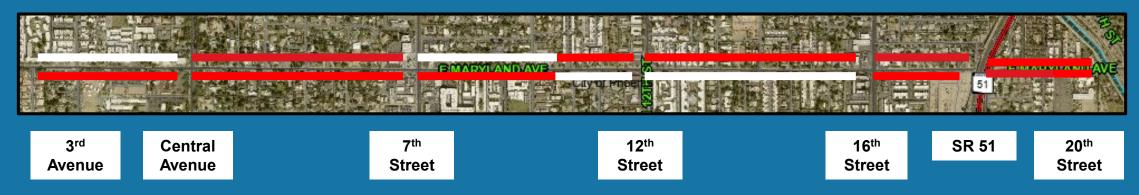

## Maryland Avenue, 3<sup>rd</sup> Avenue to 7th Avenue

### 3<sup>rd</sup> Avenue to Central Avenue

### Central Avenue to 7th

## Maryland Avenue, 7th Street to 12th Street

7th Street to 10th Place

10<sup>th</sup> Place to 12<sup>th</sup> Street

# Maryland Avenue, 12th Street to 18th Street

#### 12<sup>th</sup> Street to 16<sup>th</sup> Street

#### 16th Street to 18th Street

# Maryland Avenue, 18th Street to 20th Street

18th Street to 20th Street

### **Updated Parking**

**KEY** 

No Parking at Any Time

No Parking on weekdays from 7 am to 6 pm

Parking Allowed at All Times