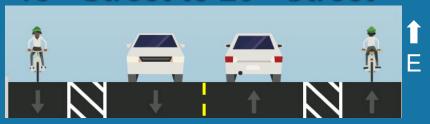

### **Updated Parking**

**KEY** 

No Parking at Any Time

No Parking on weekdays from 7 am to 6 pm

Parking Allowed at All Times