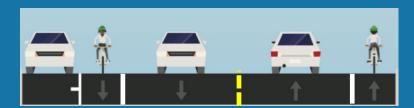

## Maryland Avenue, 3<sup>rd</sup> Avenue to 7th Avenue

### 3<sup>rd</sup> Avenue to Central Avenue





### Central Avenue to 7th







## Maryland Avenue, 7th Street to 12th Street

7th Street to 10th Place





10<sup>th</sup> Place to 12<sup>th</sup> Street







# Maryland Avenue, 12th Street to 18th Street

#### 12<sup>th</sup> Street to 16<sup>th</sup> Street





#### 16th Street to 18th Street









# Maryland Avenue, 18th Street to 20th Street

18th Street to 20th Street









### **Current Parking**



### **Updated Parking**



**KEY** 

No Parking at Any Time

No Parking on weekdays from 7 am to 6 pm

Parking Allowed at All Times