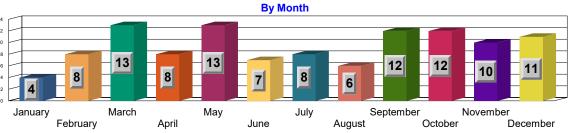

| Count by Month | Total |  |  |  |
|----------------|-------|--|--|--|
| January        | 4     |  |  |  |
| February       | 8     |  |  |  |
| March          | 13    |  |  |  |
| April          | 8     |  |  |  |
| May            | 13    |  |  |  |
| June           | 7     |  |  |  |
| July           | 8     |  |  |  |
| August         | 6     |  |  |  |
| September      | 12    |  |  |  |
| October        | 12    |  |  |  |
| November       | 10    |  |  |  |
| December       | 11    |  |  |  |
| Total          | 112   |  |  |  |