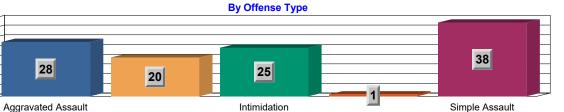

## Count by Offense Type

| Count by Chense Type         | Total |
|------------------------------|-------|
| Robbery                      | 1     |
| Aggravated Assault           | 28    |
| Simple Assault               | 38    |
| Intimidation                 | 25    |
| Destruction/Damage/Vandalism | 20    |
| Total                        | 112   |