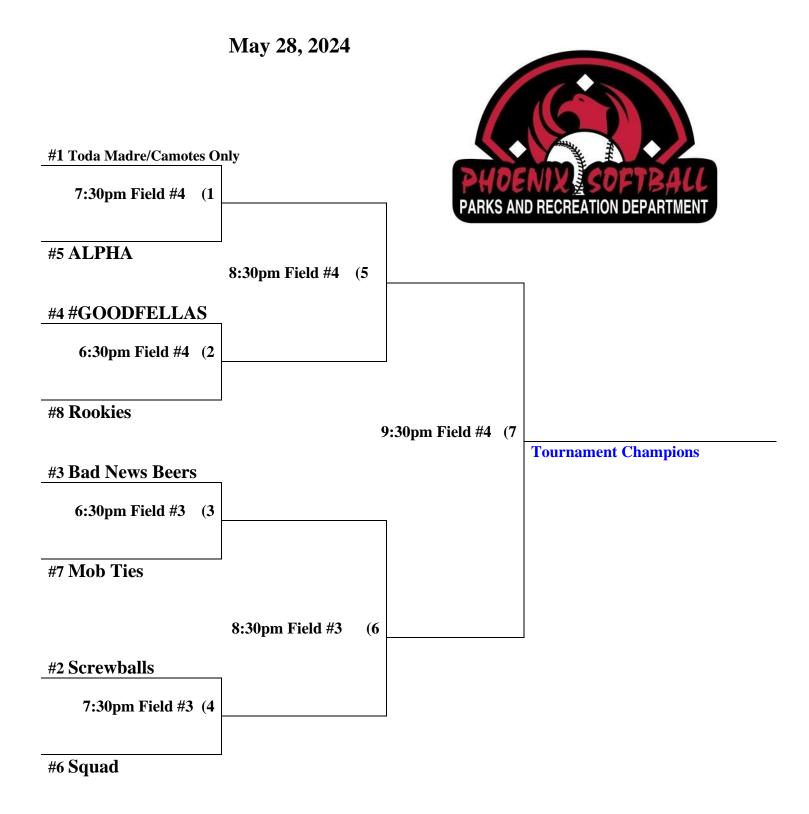

## **Desert West Tuesday Mens "D"-10 Single Elimination Tournament #49851 Tournament seeding based on league standings after 6<sup>th</sup> week of league play.**