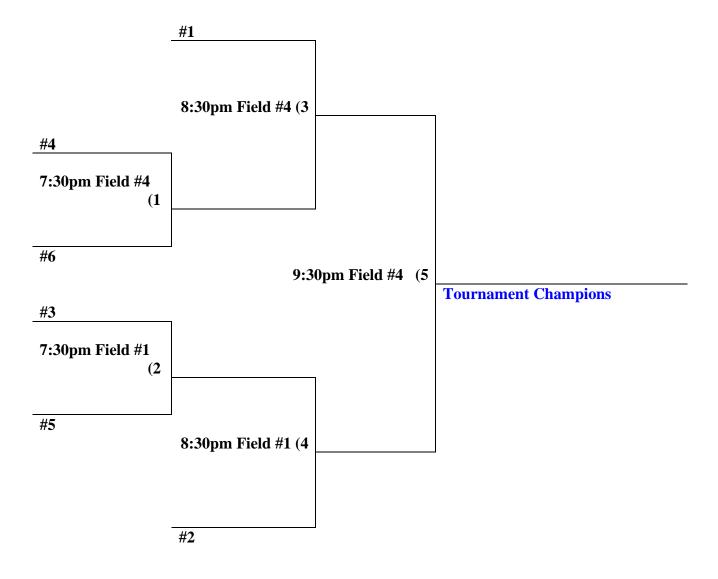

## Papago Monday Co-Rec D Single Elimination Tournament #49867 Tournament seeding based on league standings after 6<sup>th</sup> week of league play.