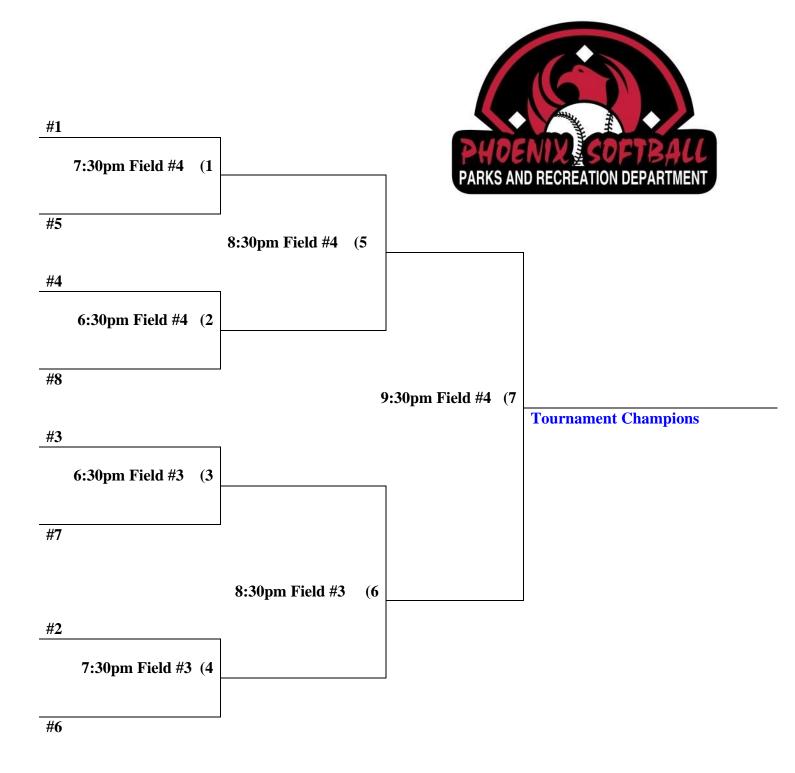

## **Papago Tuesday Men's C Single Elimination Tournament #49853** Tournament seeding based on league standings after 6<sup>th</sup> week of league play.