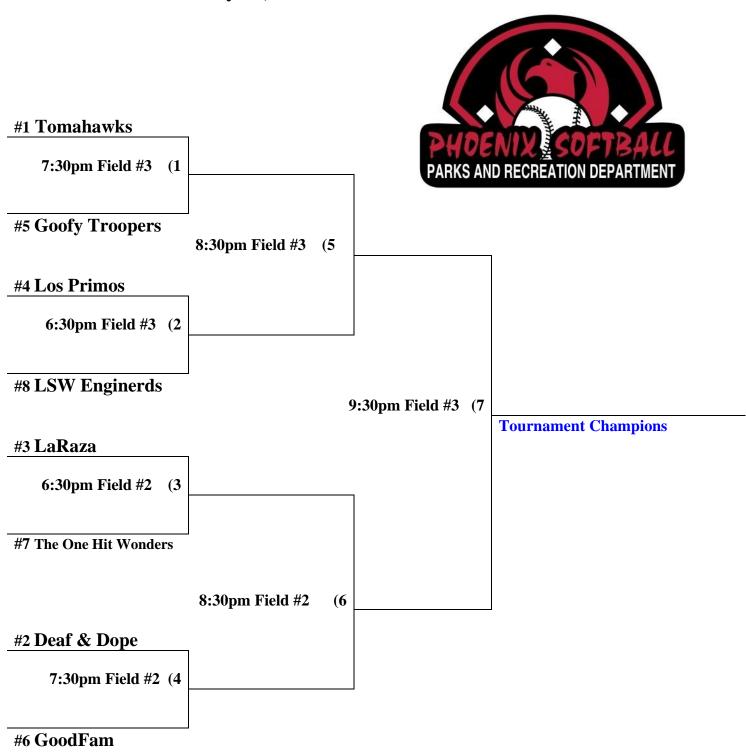

### Rose Mofford Friday Co-Rec "D" Single Elimination Tournament #49873

Tournament seeding based on league standings after 6th week of league play.

## May 31, 2024