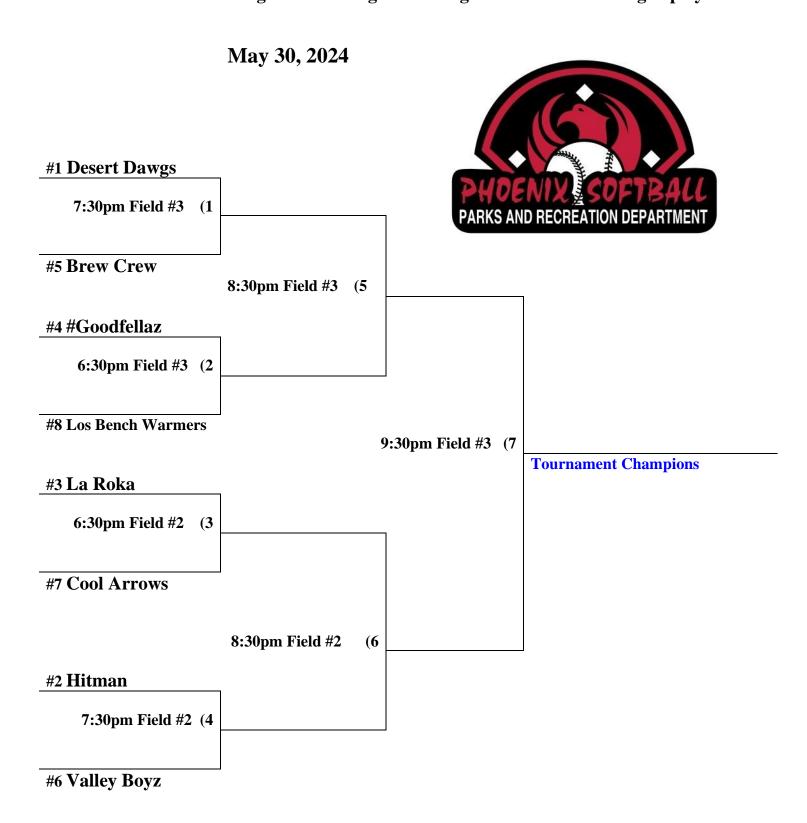

## Rose Mofford Thursday Men's "D" Single Elimination Tournament #49865 Tournament seeding based on league standings after 6<sup>th</sup> week of league play.