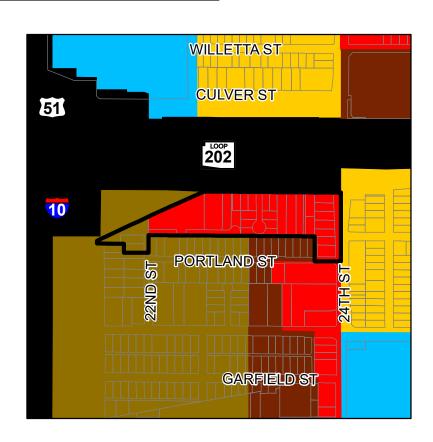

Public Hearing and Resolution Adoption - General Plan Amendment GPA-CC-1-24-8 - Northwest Corner of 24th Street and Portland Street (Resolution 22249) District 8 - Page 262

**Attachments** 

Attachment A - Draft Ordinance - GPA-CC-1-24-8.pdf

Attachment B - Staff Report - GPA-CC-1-24-8.pdf

Attachment C - VPC Summaries - GPA-CC-1-24-8.pdf

Attachment D - PC Summary - GPA-CC-1-24-8.pdf

Public Hearing and Ordinance Adoption - Rezoning
Application Z-23-24-8 (Phoenix Airpark Gateway PUD) Northwest Corner of 24th Street and Portland Street
(Ordinance G-7308)

District 8 - Page 279

**Attachments** 

Attachment A - Draft Ordinance - Z-23-24-8.pdf

Attachment B - Staff Report - Z-23-24-8.pdf

Attachment C - VPC Summaries - Z-23-24-8.pdf

Attachment D - PC Memo - Z-23-24-8.pdf