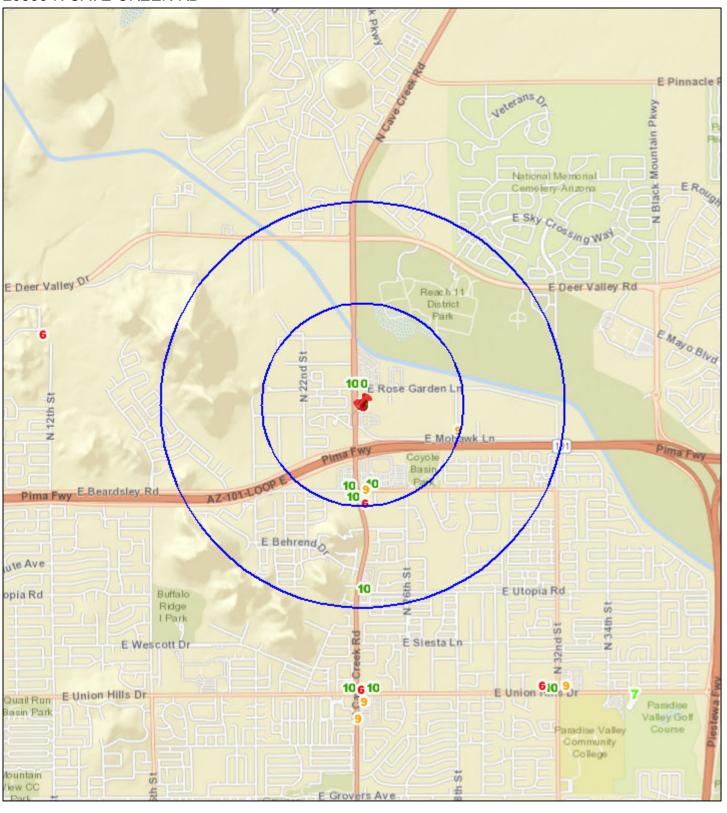

## Liquor License Map: BIRRIERIA TIJUANA LLC

#### 3202 E GREENWAY RD

Date: 9/17/2024