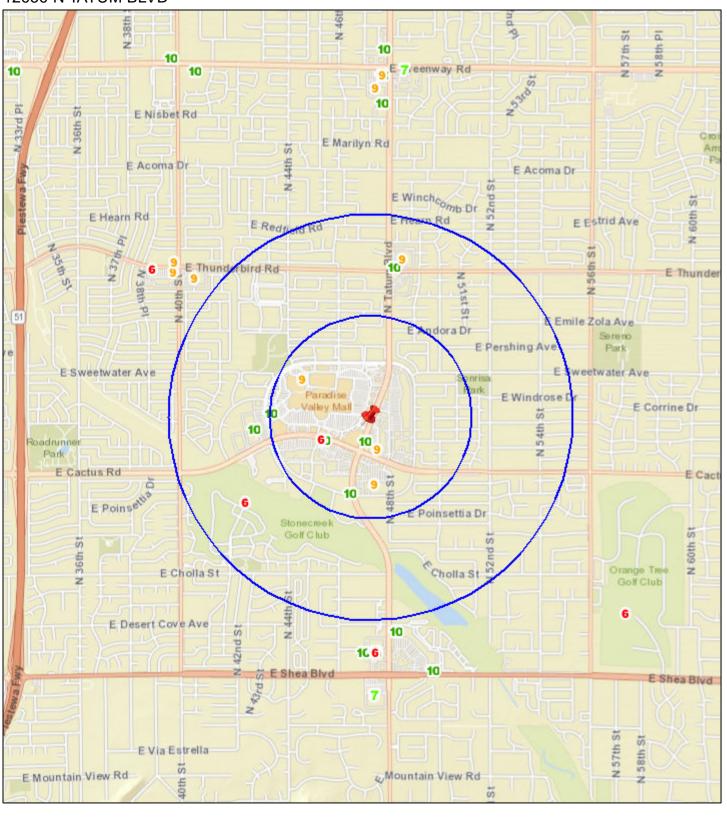

# Liquor License Map: SENOR TACO EXPRESS

#### 3215 N CENTRAL AVE

Date: 8/30/2024

# **Liquor License Data: SENOR TACO EXPRESS**

## **Liquor License**

| Description         | Series | 1 Mile | 1/2 Mile |
|---------------------|--------|--------|----------|
| Bar                 | 6      | 11     | 1        |
| Beer and Wine Bar   | 7      | 2      | 2        |
| Liquor Store        | 9      | 6      | 1        |
| Beer and Wine Store | 10     | 12     | 4        |
| Hotel               | 11     | 2      | 1        |
| Restaurant          | 12     | 39     | 13       |
| Club                | 14     | 1      | 0        |

#### **Crime Data**

| Description     | Average * | 1 Mile Average ** | 1/2 Mile Average*** |
|-----------------|-----------|-------------------|---------------------|
| Property Crimes | 64.2      | 187.65            | 275.26              |
| Violent Crimes  | 12.31     | 37.15             | 46.7                |

<sup>\*</sup>Citywide average per square mile \*\*Average per square mile within 1 mile radius \*\*\*Average per square mile within ½ mile radius

## **Property Violation Data**

| Description          | Average | 1/2 Mile Average |
|----------------------|---------|------------------|
| Parcels w/Violations | 44      | 67               |
| Total Violations     | 75      | 116              |

### Census 2010 Data 1/2 Mile Radius

| BlockGroup | 2010 Population | Owner Occupied | Residential Vacancy | Persons in Poverty |
|------------|-----------------|----------------|---------------------|--------------------|
| 1105011    | 551             | 49             | 20                  | 14                 |
| 1105012    | 1249            | 13             | 23                  | 11                 |
| 1105013    | 824             | 16             | 17                  | 40                 |
| 1105021    | 1057            | 13             | 34                  | 30                 |
| 1105022    | 1216            | 28             | 19                  | 23                 |
| 1106004    | 1456            | 47             | 27                  | 3                  |
| 1118001    | 742             | 44             | 28                  | 5                  |
| 1118003    | 996             | 65             | 15                  | 4                  |
| Average    | 0               | 61             | 13                  | 19                 |