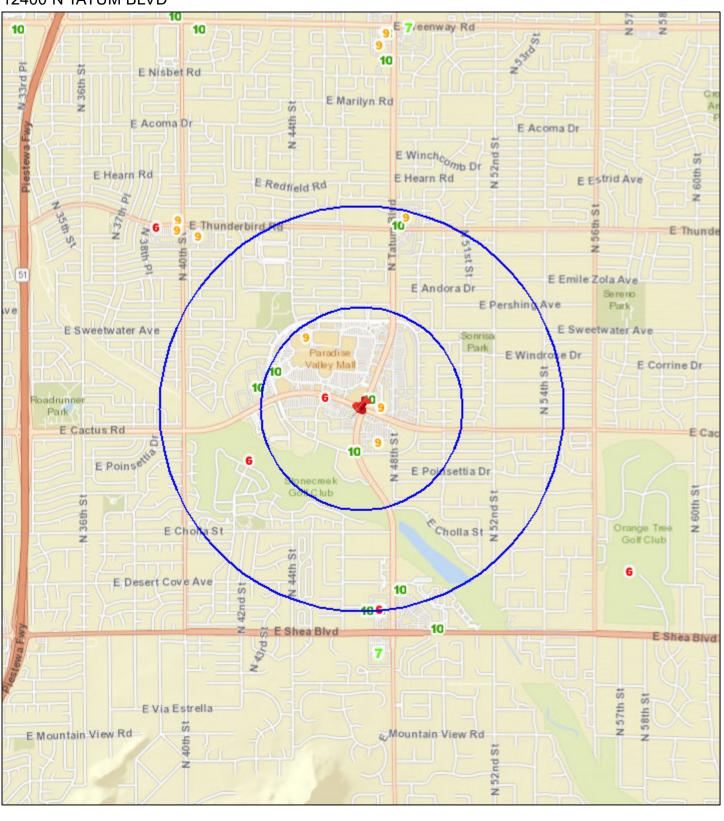

# Liquor License Map: BLAKE LOUNGE

#### 12400 N TATUM BLVD

Date: 8/13/2024

# **Liquor License Data: BLAKE LOUNGE**

## **Liquor License**

| Description         | Series | 1 Mile | 1/2 Mile |
|---------------------|--------|--------|----------|
| Microbrewery        | 3      | 1      | 0        |
| Bar                 | 6      | 3      | 1        |
| Beer and Wine Bar   | 7      | 1      | 0        |
| Liquor Store        | 9      | 4      | 3        |
| Beer and Wine Store | 10     | 8      | 3        |
| Hotel               | 11     | 1      | 1        |
| Restaurant          | 12     | 27     | 21       |

## **Crime Data**

| Description     | Average * | 1 Mile Average ** | 1/2 Mile Average*** |
|-----------------|-----------|-------------------|---------------------|
| Property Crimes | 64.2      | 102.89            | 263.37              |
| Violent Crimes  | 12.31     | 7.56              | 14.54               |

<sup>\*</sup>Citywide average per square mile \*\*Average per square mile within 1 mile radius \*\*\*Average per square mile within ½ mile radius

## **Property Violation Data**

| Description          | Average | 1/2 Mile Average |
|----------------------|---------|------------------|
| Parcels w/Violations | 44      | 23               |
| Total Violations     | 76      | 36               |

## Census 2010 Data 1/2 Mile Radius

| BlockGroup | 2010 Population | Owner Occupied | Residential Vacancy | Persons in Poverty |
|------------|-----------------|----------------|---------------------|--------------------|
| 1032051    | 1834            | 100            | 6                   | 0                  |
| 1032052    | 1192            | 82             | 0                   | 16                 |
| 1032082    | 1548            | 38             | 36                  | 18                 |
| 1032083    | 885             | 93             | 10                  | 0                  |
| 1032091    | 804             | 74             | 0                   | 24                 |
| 1032101    | 872             | 20             | 20                  | 12                 |
| 1032102    | 1681            | 32             | 14                  | 19                 |
| 1032106    | 886             | 23             | 22                  | 7                  |
| Average    | 0               | 61             | 13                  | 19                 |