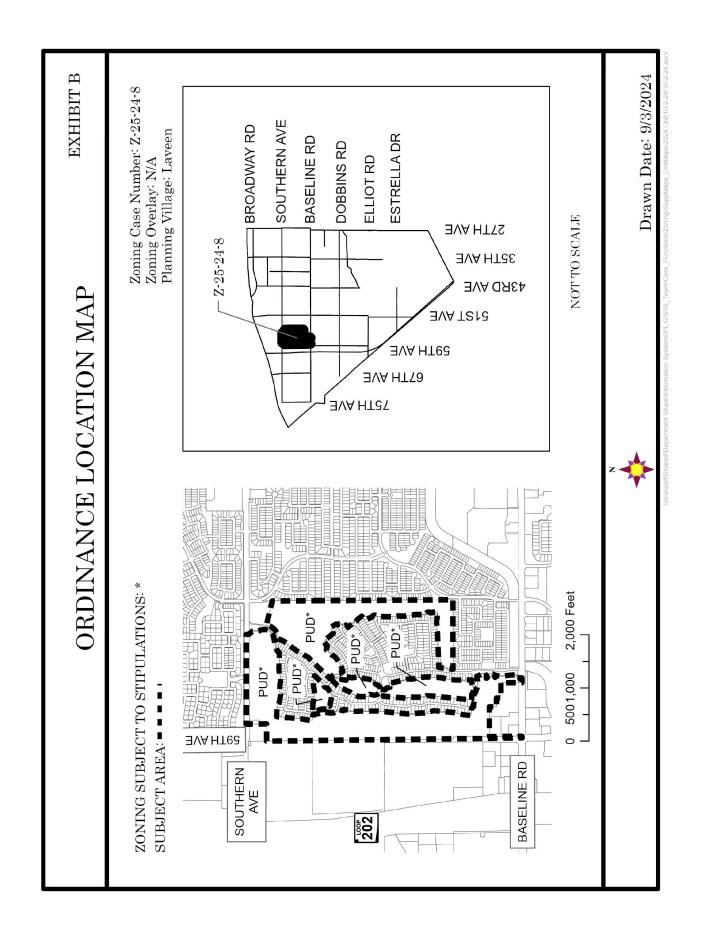

## Public Hearing and Resolution Adoption - General Plan Amendment GPA-LV-1-24-8 - Southeast Corner of 59th Avenue and Southern Avenue (Resolution 22251)

District 8 - Page 318

#### Attachments

Attachment A - Draft Resolution - GPA-LV-1-24-8.pdf

Attachment B - Staff Report - GPA-LV-1-24-8.pdf

Attachment C - VPC Summaries - GPA-LV-1-24-8.pdf

Attachment D - PC Summary - GPA-LV-1-24-8.pdf

Attachment E - Correspondence - GPA-LV-1-24-8.pdf

Public Hearing and Ordinance Adoption - Rezoning
Application Z-25-24-8 (The Score at Cottonfields PUD) Southeast Corner of 59th Avenue and Southern
Avenue (Ordinance G-7309)

District 8 - Page 349