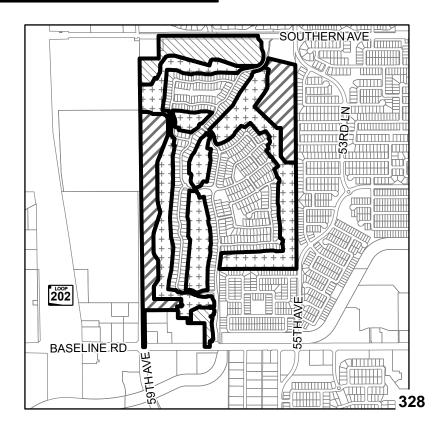

## Public Hearing and Resolution Adoption - General Plan Amendment GPA-LV-1-24-8 - Southeast Corner of 59th Avenue and Southern Avenue (Resolution 22251)

District 8 - Page 318

#### Attachments

Attachment A - Draft Resolution - GPA-LV-1-24-8.pdf

Attachment B - Staff Report - GPA-LV-1-24-8.pdf

Attachment C - VPC Summaries - GPA-LV-1-24-8.pdf

Attachment D - PC Summary - GPA-LV-1-24-8.pdf

Attachment E - Correspondence - GPA-LV-1-24-8.pdf

Public Hearing and Ordinance Adoption - Rezoning
Application Z-25-24-8 (The Score at Cottonfields PUD) Southeast Corner of 59th Avenue and Southern
Avenue (Ordinance G-7309)

District 8 - Page 349

#### Attachments

Attachment A - Draft Ordinance - Z-25-24-8.pdf

Attachment B - Staff Report - Z-25-24-8.pdf

Attachment C - VPC Summaries - Z-25-24-8.pdf

Attachment D - PC Summary - Z-25-24-8.pdf

Attachment E - Opposition - Z-25-24-8.pdf