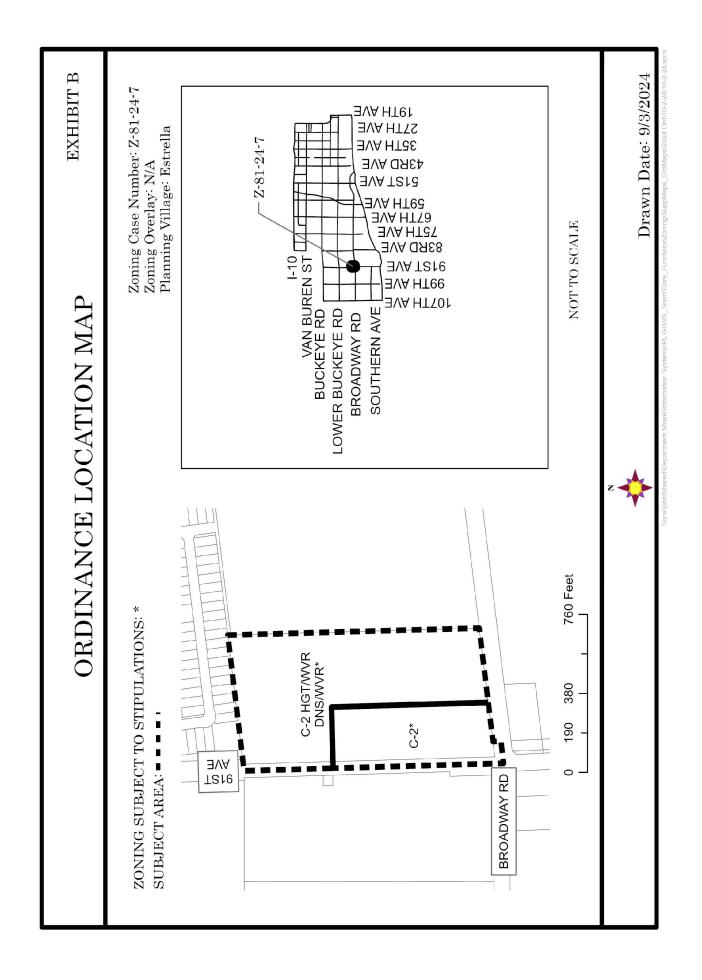

Amend City Code - Ordinance Adoption - Rezoning
Application Z-81-24-7 - Northeast Corner of 91st Avenue
and Broadway Road (Ordinance G-7304)

District 7 - Page 234

Attachments

Attachment A - Draft Ordinance - Z-81-24-7.pdf