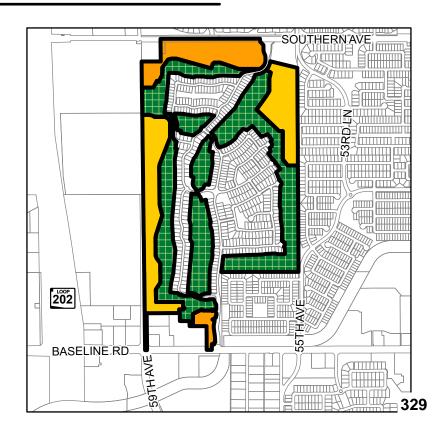

## Public Hearing and Resolution Adoption - General Plan Amendment GPA-LV-1-24-8 - Southeast Corner of 59th Avenue and Southern Avenue (Resolution 22251)

District 8 - Page 318

#### Attachments

Attachment A - Draft Resolution - GPA-LV-1-24-8.pdf

Attachment B - Staff Report - GPA-LV-1-24-8.pdf

Attachment C - VPC Summaries - GPA-LV-1-24-8.pdf

Attachment D - PC Summary - GPA-LV-1-24-8.pdf

Attachment E - Correspondence - GPA-LV-1-24-8.pdf

Public Hearing and Ordinance Adoption - Rezoning
Application Z-25-24-8 (The Score at Cottonfields PUD) Southeast Corner of 59th Avenue and Southern
Avenue (Ordinance G-7309)

District 8 - Page 349