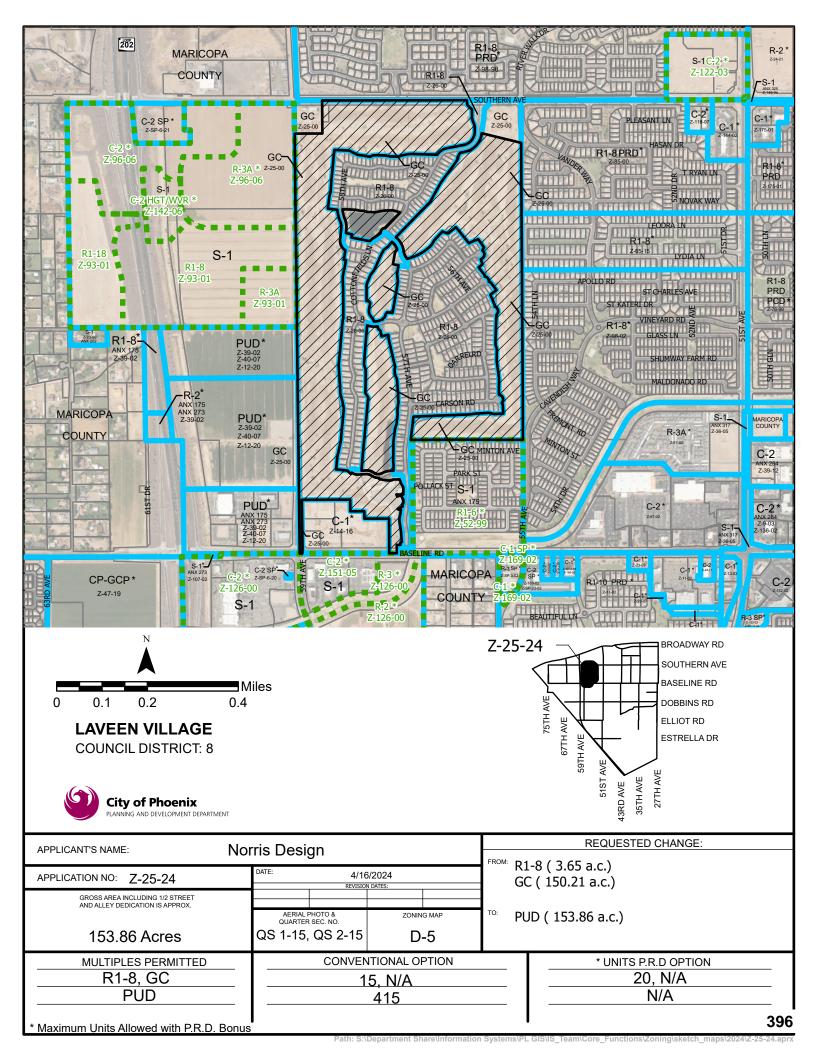

## Public Hearing and Resolution Adoption - General Plan Amendment GPA-LV-1-24-8 - Southeast Corner of 59th Avenue and Southern Avenue (Resolution 22251)

District 8 - Page 318

#### Attachments

Attachment A - Draft Resolution - GPA-LV-1-24-8.pdf

Attachment B - Staff Report - GPA-LV-1-24-8.pdf

Attachment C - VPC Summaries - GPA-LV-1-24-8.pdf

Attachment D - PC Summary - GPA-LV-1-24-8.pdf

Attachment E - Correspondence - GPA-LV-1-24-8.pdf

Public Hearing and Ordinance Adoption - Rezoning
Application Z-25-24-8 (The Score at Cottonfields PUD) Southeast Corner of 59th Avenue and Southern
Avenue (Ordinance G-7309)

District 8 - Page 349

#### Attachments

Attachment A - Draft Ordinance - Z-25-24-8.pdf

Attachment B - Staff Report - Z-25-24-8.pdf

Attachment C - VPC Summaries - Z-25-24-8.pdf

Attachment D - PC Summary - Z-25-24-8.pdf

Attachment E - Opposition - Z-25-24-8.pdf