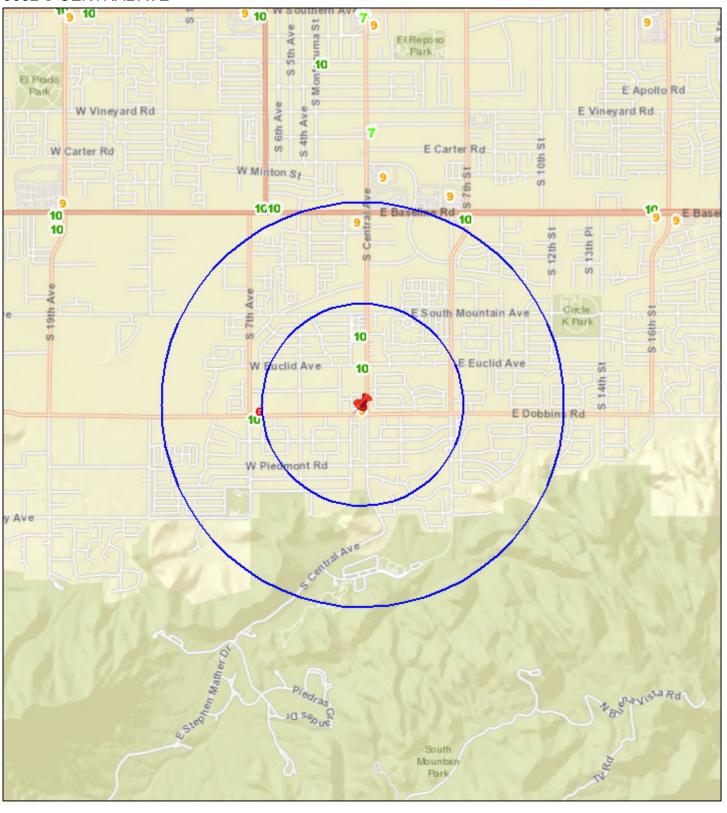

#### Summary

<u>Applicant</u> Tricia Clayden, Agent

<u>License Type</u> Series 10 - Beer and Wine Store

Location
8027 N. Black Canyon Highway
Zoning Classification: C-2
Council District: 5

This request is for an ownership and location transfer of a liquor license for a convenience store that does not sell gas. This location was not previously licensed for liquor sales and does not have an interim permit.

# Liquor License Map: SNACK SHACK SNM

#### 8027 N BLACK CANYON HWY

Date: 9/16/2024