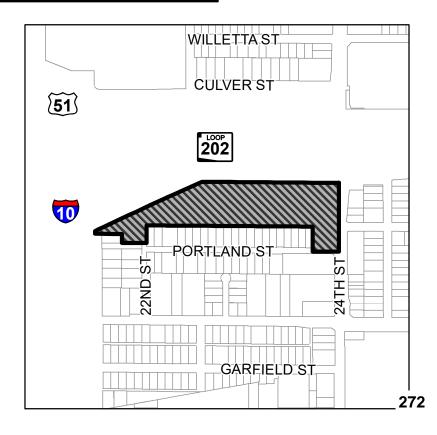

Attachment B - Staff Report - GPA-CC-1-24-8.pdf

Attachment C - VPC Summaries - GPA-CC-1-24-8.pdf

Attachment D - PC Summary - GPA-CC-1-24-8.pdf

Public Hearing and Ordinance Adoption - Rezoning
Application Z-23-24-8 (Phoenix Airpark Gateway PUD) Northwest Corner of 24th Street and Portland Street
(Ordinance G-7308)

District 8 - Page 279

**Attachments** 

Attachment A - Draft Ordinance - Z-23-24-8.pdf

Attachment B - Staff Report - Z-23-24-8.pdf

Attachment C - VPC Summaries - Z-23-24-8.pdf

Attachment D - PC Memo - Z-23-24-8.pdf

Attachment E - PC Summary - Z-23-24-8.pdf