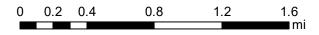

# Liquor License Map: FEDERAL PIZZA

#### 12636 N TATUM BLVD

Date: 8/30/2024

# **Liquor License Data: FEDERAL PIZZA**

## **Liquor License**

| Description         | Series | 1 Mile | 1/2 Mile |
|---------------------|--------|--------|----------|
| Bar                 | 6      | 2      | 1        |
| Liquor Store        | 9      | 4      | 3        |
| Beer and Wine Store | 10     | 6      | 4        |
| Hotel               | 11     | 1      | 0        |
| Restaurant          | 12     | 24     | 21       |

#### **Crime Data**

| Description     | Average * | 1 Mile Average ** | 1/2 Mile Average*** |
|-----------------|-----------|-------------------|---------------------|
| Property Crimes | 64.2      | 100.1             | 259.02              |
| Violent Crimes  | 12.31     | 7.59              | 15.18               |

<sup>\*</sup>Citywide average per square mile \*\*Average per square mile within 1 mile radius \*\*\*Average per square mile within ½ mile radius

## **Property Violation Data**

| Description          | Average | 1/2 Mile Average |
|----------------------|---------|------------------|
| Parcels w/Violations | 44      | 33               |
| Total Violations     | 75      | 50               |

### Census 2010 Data 1/2 Mile Radius

| BlockGroup | 2010 Population | Owner Occupied | Residential Vacancy | Persons in Poverty |
|------------|-----------------|----------------|---------------------|--------------------|
| 1032051    | 1834            | 100            | 6                   | 0                  |
| 1032052    | 1192            | 82             | 0                   | 16                 |
| 1032082    | 1548            | 38             | 36                  | 18                 |
| 1032091    | 804             | 74             | 0                   | 24                 |
| 1032101    | 872             | 20             | 20                  | 12                 |
| 1032102    | 1681            | 32             | 14                  | 19                 |
| 1032105    | 468             | 0              | 19                  | 22                 |
| 1032106    | 886             | 23             | 22                  | 7                  |
| Average    | 0               | 61             | 13                  | 19                 |