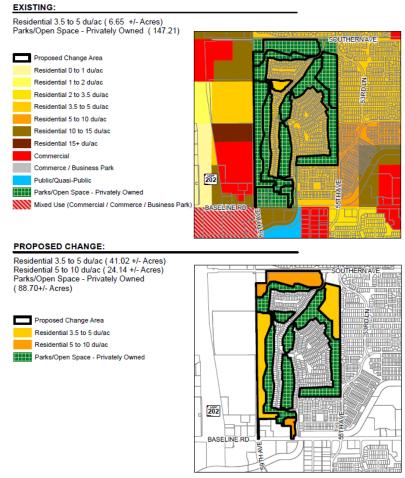

## Public Hearing and Resolution Adoption - General Plan Amendment GPA-LV-1-24-8 - Southeast Corner of 59th Avenue and Southern Avenue (Resolution 22251)

District 8 - Page 318

#### Attachments

Attachment A - Draft Resolution - GPA-LV-1-24-8.pdf

Attachment B - Staff Report - GPA-LV-1-24-8.pdf

Attachment C - VPC Summaries - GPA-LV-1-24-8.pdf

Attachment D - PC Summary - GPA-LV-1-24-8.pdf

Attachment E - Correspondence - GPA-LV-1-24-8.pdf

Public Hearing and Ordinance Adoption - Rezoning
Application Z-25-24-8 (The Score at Cottonfields PUD) Southeast Corner of 59th Avenue and Southern
Avenue (Ordinance G-7309)

District 8 - Page 349

#### Attachments

Attachment A - Draft Ordinance - Z-25-24-8.pdf

Attachment B - Staff Report - Z-25-24-8.pdf

Attachment C - VPC Summaries - Z-25-24-8.pdf

Attachment D - PC Summary - Z-25-24-8.pdf

Attachment E - Opposition - Z-25-24-8.pdf