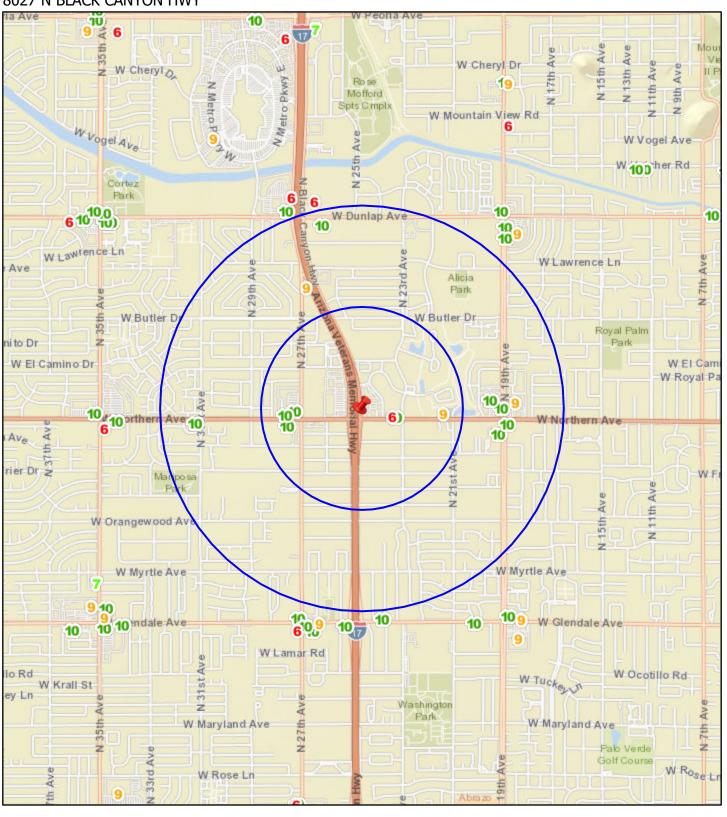

# Liquor License Map: SNACK SHACK SNM

#### 8027 N BLACK CANYON HWY

Date: 9/16/2024