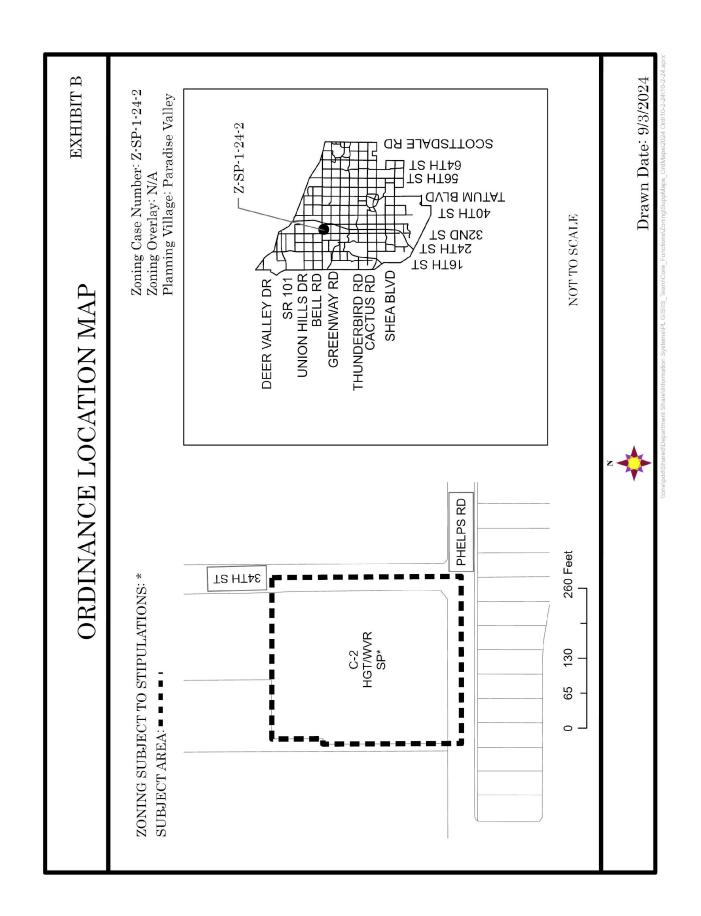

D AND 34TH STREET:

THENCE ALONG THE CENTERLINE OF 34TH STREET, SOUTH 00°04'02" WEST, A DISTANCE OF 297.90 FEET TO THE POINT OF BEGINNING;

THENCE CONTINUING SOUTH 00°04'02" WEST, A DISTANCE OF 352.79 FEET TO A BRASS CAP FLUSH AT 34TH STREET AND PHELPS ROAD;

THENCE ALONG THE CENTERLINE OF PHELPS ROAD, NORTH 89°49'25" WEST, A DISTANCE OF 310.00 FEET;

THENCE DEPARTING SAID PHELPS ROAD, ALONG THE WEST LINE OF 'PARCEL NO. 2' AS DESCRIBED IN THAT SPECIAL WARRANTY DEED RECORDED AS 2023-389592, NORTH 00°04'02" EAST, A DISTANCE OF 257.00 FEET;

THENCE NORTH 88°55'52" EAST, A DISTANCE OF 10.00 FEET:

THENCE NORTH 00°04'02" EAST, A DISTANCE OF 95.00 FEET:

THENCE SOUTH 89°55'58" EAST, A DISTANCE OF 300.00 FEET TO THE POINT OF BEGINNING.

CONTAINS 108,322 SQUARE FEET OR 2.487 ACRES, MORE OR LESS.



#### **City Council Formal Meeting**



#### Report

**Agenda Date:** 10/2/2024, **Item No.** 82

Amend City Code - Ordinance Adoption - Rezoning Application Z-78-24-5 - Approximately 1,000 Feet North of the Northwest Corner of Black Canyon Highway and Northern Avenue (Ordinance G-7307)

Request to amend the Phoenix Zoning Ordinance, Section 601, the Zoning Map of the City of Phoenix, by adopting Rezoning Application Z-78-24-5 and rezone the site from C-2 (Intermediate Commercial) to C-2 DNS/WVR (Intermediate Commercial, Density Waiver) for a Community Residence Center (supportive housing for seniors).

### **Summary**

Current Zoning: C-2

Proposed Zoning: C-2 DNS/WVR

Acreage: 3.24

Proposal: Community Residence Center (supportive housing for seniors)

Owner: City of Phoenix

Applicant