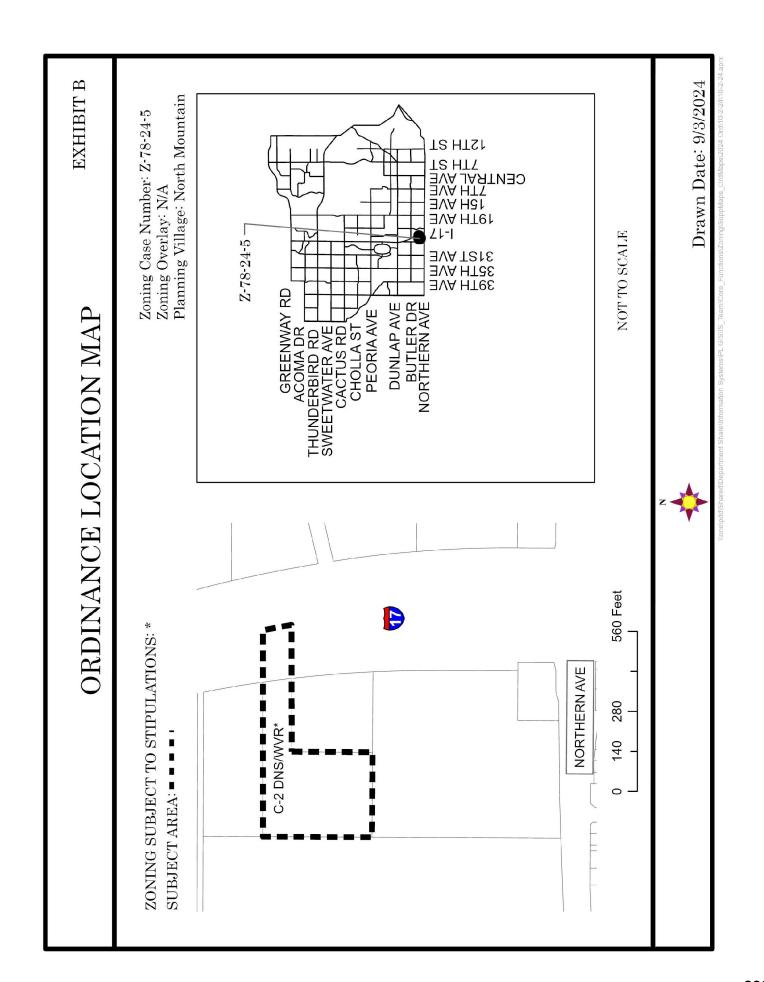

onds East, 299.67 feet;

Thence North 00 degrees 16 minutes 34 seconds East, a distance of 281.24 feet to the POINT OF BEGINNING;

Thence continuing North 00 degrees 16 minutes 34 seconds East, 100 feet;

Thence North 89 degrees 57 minutes 32 seconds East, 241.92 feet to the point on a curve, said curve being the West right of way line of a 30 foot wide road right of way, described in Docket 1629, page 351, records of Maricopa County, Arizona; Thence Southerly along said right of way curve to the right, having a radius of 3789.73 feet, a central angle of 01 degrees 31 minutes 32 seconds, a tangent bearing of South 08 degrees 30 minutes 40 seconds East, an arc distance of 100.91 feet:

Thence South 89 degrees 57 minutes 32 seconds West, a distance of 256.00 feet to the POINT OF BEGINNING.



#### **City Council Formal Meeting**



#### Report

**Agenda Date:** 10/2/2024, **Item No.** 83

# Amend City Code - Ordinance Adoption - Rezoning Application Z-81-24-7 - Northeast Corner of 91st Avenue and Broadway Road (Ordinance G-7304)

Request to amend the Phoenix Zoning Ordinance, Section 601, the Zoning Map of the City of Phoenix, by adopting Rezoning Application Z-81-24-7 and rezone the site from R1-8 (Single-Family Residence District) to C-2 (Intermediate Commercial) and C-2 HGT/WVR DNS/WVR (Intermediate Commercial, Height Waiver, Density Waiver) to allow commercial and multifamily residential with a height and density waiver.

#### **Summary**

Current Zoning: R1-8

Proposed Zoning: C-2 (5.64 acres) and C-2 HGT/WVR DNS/WVR (13.82 acres)

Acreage: 19.46

Proposed Use: Commercia