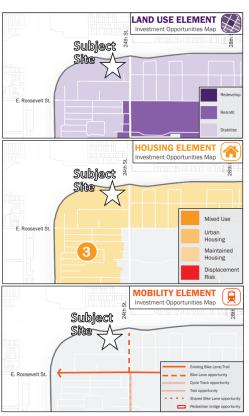

Public Hearing and Resolution Adoption - General Plan Amendment GPA-CC-1-24-8 - Northwest Corner of 24th Street and Portland Street (Resolution 22249) District 8 - Page 262

**Attachments** 

Attachment A - Draft Ordinance - GPA-CC-1-24-8.pdf

Attachment B - Staff Report - GPA-CC-1-24-8.pdf

Attachment C - VPC Summaries - GPA-CC-1-24-8.pdf

Attachment D - PC Summary - GPA-CC-1-24-8.pdf

Public Hearing and Ordinance Adoption - Rezoning
Application Z-23-24-8 (Phoenix Airpark Gateway PUD) Northwest Corner of 24th Street and Portland Street
(Ordinance G-7308)

District 8 - Page 279

**Attachments** 

Attachment A - Draft Ordinance - Z-23-24-8.pdf

Attachment B - Staff Report - Z-23-24-8.pdf

Attachment C - VPC Summaries - Z-23-24-8.pdf

Attachment D - PC Memo - Z-23-24-8.pdf

Attachment E - PC Summary - Z-23-24-8.pdf