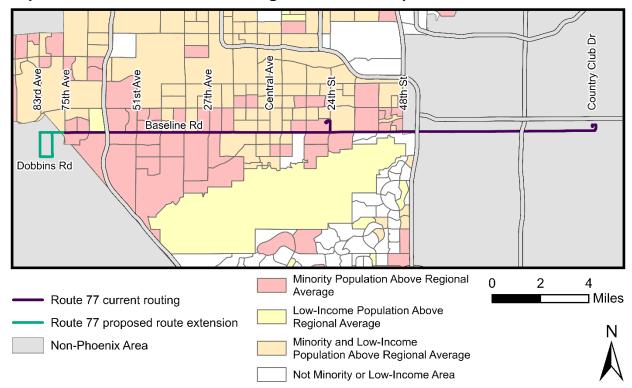

#### **Desert View Village Planning Committee**

Councilman Jim Waring recommends the following for appointment: