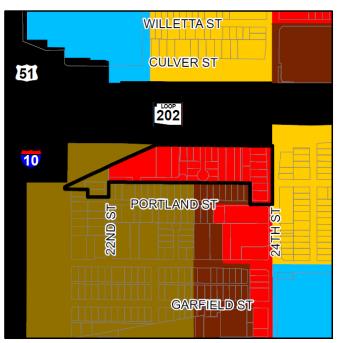

Public Hearing and Resolution Adoption - General Plan Amendment GPA-CC-1-24-8 - Northwest Corner of 24th Street and Portland Street (Resolution 22249) District 8 - Page 262

**Attachments** 

Attachment A - Draft Ordinance - GPA-CC-1-24-8.pdf

Attachment B - Staff Report - GPA-CC-1-24-8.pdf

Attachment C - VPC Summaries - GPA-CC-1-24-8.pdf

Attachment D - PC Summary - GPA-CC-1-24-8.pdf

Public Hearing and Ordinance Adoption - Rezoning
Application Z-23-24-8 (Phoenix Airpark Gateway PUD) Northwest Corner of 24th Street and Portland Street
(Ordinance G-7308)