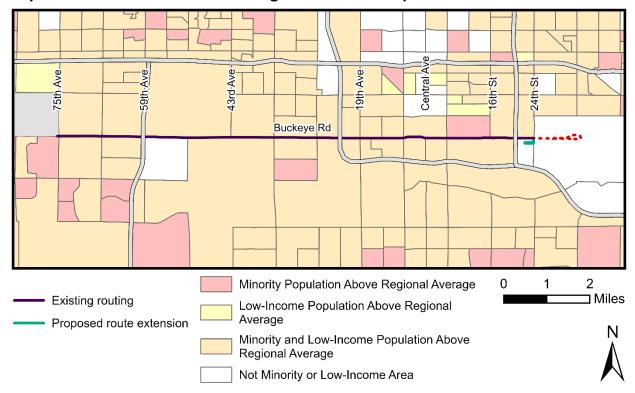

#### **Desert View Village Planning Committee**

Councilman Jim Waring recommends the following for appointment: