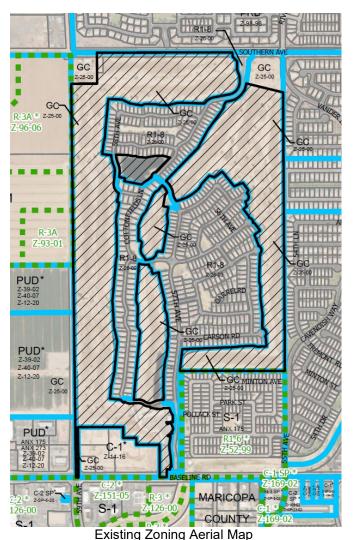

## Public Hearing and Resolution Adoption - General Plan Amendment GPA-LV-1-24-8 - Southeast Corner of 59th Avenue and Southern Avenue (Resolution 22251)

District 8 - Page 318

#### Attachments

Attachment A - Draft Resolution - GPA-LV-1-24-8.pdf

Attachment B - Staff Report - GPA-LV-1-24-8.pdf

Attachment C - VPC Summaries - GPA-LV-1-24-8.pdf

Attachment D - PC Summary - GPA-LV-1-24-8.pdf

Attachment E - Correspondence - GPA-LV-1-24-8.pdf

Public Hearing and Ordinance Adoption - Rezoning
Application Z-25-24-8 (The Score at Cottonfields PUD) Southeast Corner of 59th Avenue and Southern
Avenue (Ordinance G-7309)

District 8 - Page 349