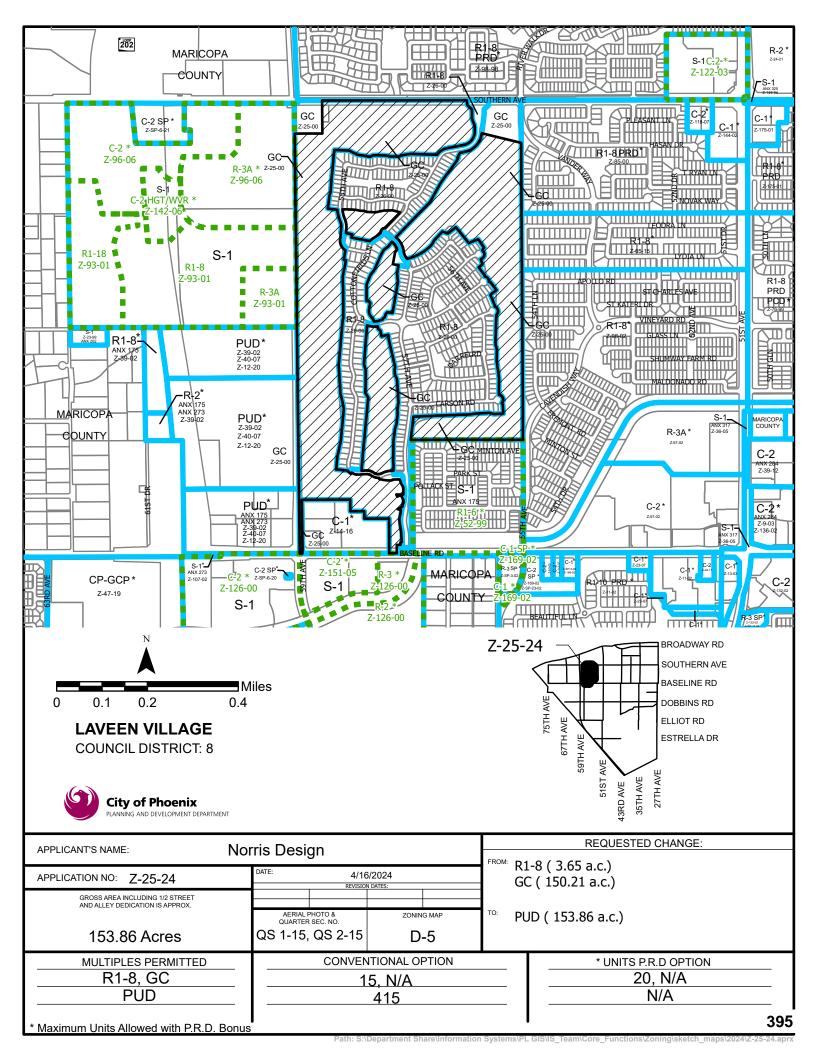

## Public Hearing and Resolution Adoption - General Plan Amendment GPA-LV-1-24-8 - Southeast Corner of 59th Avenue and Southern Avenue (Resolution 22251)

District 8 - Page 318

#### Attachments

Attachment A - Draft Resolution - GPA-LV-1-24-8.pdf

Attachment B - Staff Report - GPA-LV-1-24-8.pdf

Attachment C - VPC Summaries - GPA-LV-1-24-8.pdf

Attachment D - PC Summary - GPA-LV-1-24-8.pdf

Attachment E - Correspondence - GPA-LV-1-24-8.pdf

Public Hearing and Ordinance Adoption - Rezoning
Application Z-25-24-8 (The Score at Cottonfields PUD) Southeast Corner of 59th Avenue and Southern
Avenue (Ordinance G-7309)

District 8 - Page 349

#### Attachments

Attachment A - Draft Ordinance - Z-25-24-8.pdf

Attachment B - Staff Report - Z-25-24-8.pdf

Attachment C - VPC Summaries - Z-25-24-8.pdf

Attachment D - PC Summary - Z-25-24-8.pdf

Attachment E - Opposition - Z-25-24-8.pdf