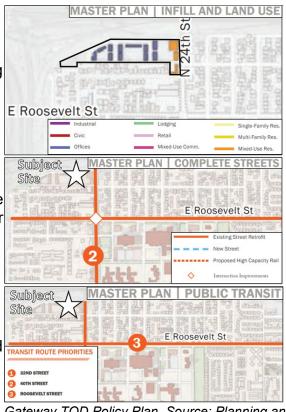

Public Hearing and Resolution Adoption - General Plan Amendment GPA-CC-1-24-8 - Northwest Corner of 24th Street and Portland Street (Resolution 22249) District 8 - Page 262

**Attachments** 

Attachment A - Draft Ordinance - GPA-CC-1-24-8.pdf

Attachment B - Staff Report - GPA-CC-1-24-8.pdf

Attachment C - VPC Summaries - GPA-CC-1-24-8.pdf

Attachment D - PC Summary - GPA-CC-1-24-8.pdf

Public Hearing and Ordinance Adoption - Rezoning
Application Z-23-24-8 (Phoenix Airpark Gateway PUD) Northwest Corner of 24th Street and Portland Street
(Ordinance G-7308)

District 8 - Page 279

**Attachments** 

Attachment A - Draft Ordinance - Z-23-24-8.pdf

Attachment B - Staff Report - Z-23-24-8.pdf

Attachment C - VPC Summaries - Z-23-24-8.pdf

Attachment D - PC Memo - Z-23-24-8.pdf

Attachment E - PC Summary - Z-23-24-8.pdf