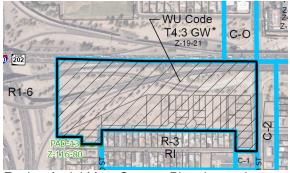

Attachment B - Staff Report - GPA-CC-1-24-8.pdf

Attachment C - VPC Summaries - GPA-CC-1-24-8.pdf

Attachment D - PC Summary - GPA-CC-1-24-8.pdf

Public Hearing and Ordinance Adoption - Rezoning
Application Z-23-24-8 (Phoenix Airpark Gateway PUD) Northwest Corner of 24th Street and Portland Street
(Ordinance G-7308)

District 8 - Page 279

**Attachments** 

Attachment A - Draft Ordinance - Z-23-24-8.pdf

Attachment B - Staff Report - Z-23-24-8.pdf

Attachment C - VPC Summaries - Z-23-24-8.pdf

Attachment D - PC Memo - Z-23-24-8.pdf

Attachment E - PC Summary - Z-23-24-8.pdf