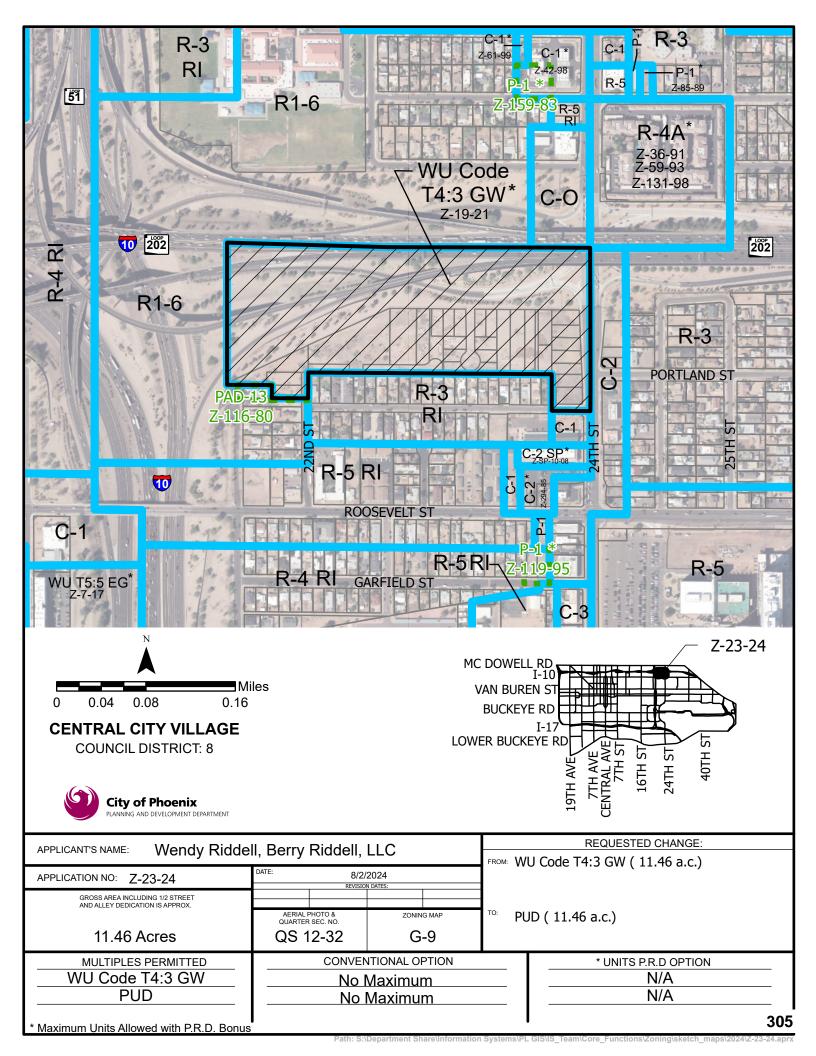

Public Hearing and Resolution Adoption - General Plan Amendment GPA-CC-1-24-8 - Northwest Corner of 24th Street and Portland Street (Resolution 22249) District 8 - Page 262

**Attachments** 

Attachment A - Draft Ordinance - GPA-CC-1-24-8.pdf

Attachment B - Staff Report - GPA-CC-1-24-8.pdf

Attachment C - VPC Summaries - GPA-CC-1-24-8.pdf

Attachment D - PC Summary - GPA-CC-1-24-8.pdf

Public Hearing and Ordinance Adoption - Rezoning
Application Z-23-24-8 (Phoenix Airpark Gateway PUD) Northwest Corner of 24th Street and Portland Street
(Ordinance G-7308)

District 8 - Page 279

**Attachments** 

Attachment A - Draft Ordinance - Z-23-24-8.pdf

Attachment B - Staff Report - Z-23-24-8.pdf

Attachment C - VPC Summaries - Z-23-24-8.pdf

Attachment D - PC Memo - Z-23-24-8.pdf

Attachment E - PC Summary - Z-23-24-8.pdf