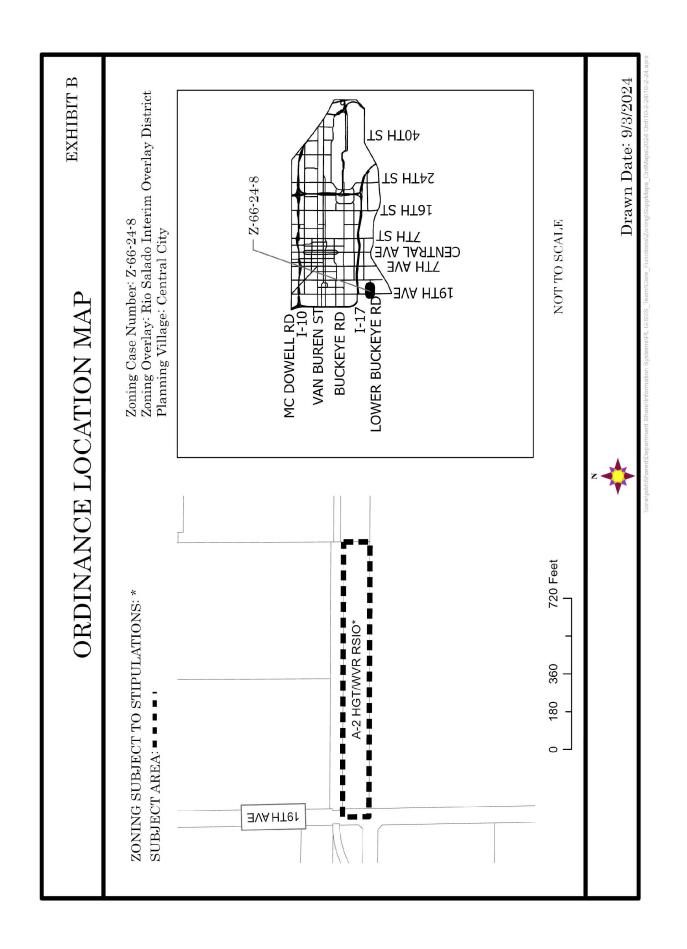

Amend City Code - Ordinance Adoption - Rezoning
Application Z-66-24-8 - Northeast Corner of 19th Avenue
and the Lower Buckeye Road Alignment (Ordinance
G-7302)

District 8 - Page 253

Attachments

Attachment A - Draft Ordinance - Z-66-24-8.pdf