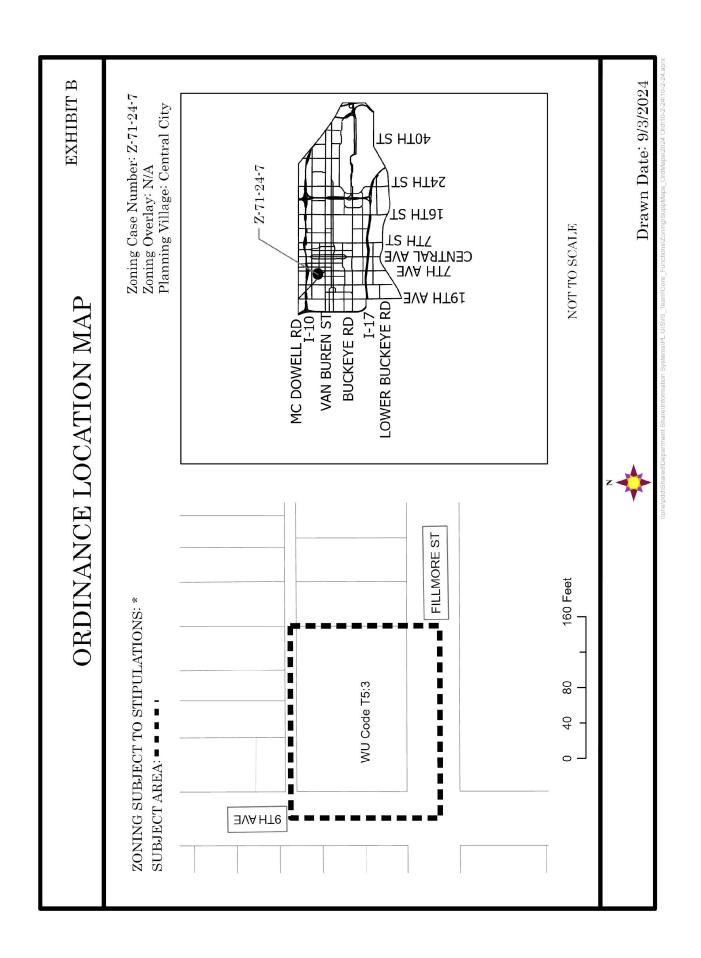

# Amend City Code - Ordinance Adoption - Rezoning Application Z-71-24-7 - Northeast Corner of 9th Avenue and Fillmore Street (Ordinance G-7303)

District 7 - Page 245

Attachments

Attachment A - Draft Ordinance - Z-71-24-7.pdf