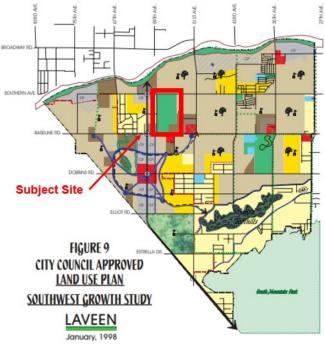

## Public Hearing and Resolution Adoption - General Plan Amendment GPA-LV-1-24-8 - Southeast Corner of 59th Avenue and Southern Avenue (Resolution 22251)

District 8 - Page 318

#### Attachments

Attachment A - Draft Resolution - GPA-LV-1-24-8.pdf

Attachment B - Staff Report - GPA-LV-1-24-8.pdf

Attachment C - VPC Summaries - GPA-LV-1-24-8.pdf

Attachment D - PC Summary - GPA-LV-1-24-8.pdf

Attachment E - Correspondence - GPA-LV-1-24-8.pdf

Public Hearing and Ordinance Adoption - Rezoning
Application Z-25-24-8 (The Score at Cottonfields PUD) Southeast Corner of 59th Avenue and Southern
Avenue (Ordinance G-7309)

District 8 - Page 349

#### Attachments

Attachment A - Draft Ordinance - Z-25-24-8.pdf

Attachment B - Staff Report - Z-25-24-8.pdf

Attachment C - VPC Summaries - Z-25-24-8.pdf

Attachment D - PC Summary - Z-25-24-8.pdf

Attachment E - Opposition - Z-25-24-8.pdf