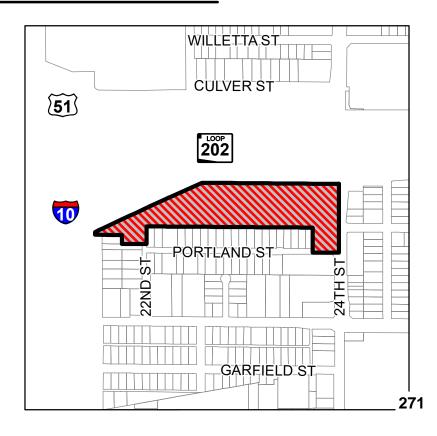

Public Hearing and Resolution Adoption - General Plan Amendment GPA-CC-1-24-8 - Northwest Corner of 24th Street and Portland Street (Resolution 22249) District 8 - Page 262

**Attachments** 

Attachment A - Draft Ordinance - GPA-CC-1-24-8.pdf

Attachment B - Staff Report - GPA-CC-1-24-8.pdf

Attachment C - VPC Summaries - GPA-CC-1-24-8.pdf

Attachment D - PC Summary - GPA-CC-1-24-8.pdf

Public Hearing and Ordinance Adoption - Rezoning
Application Z-23-24-8 (Phoenix Airpark Gateway PUD) Northwest Corner of 24th Street and Portland Street
(Ordinance G-7308)

District 8 - Page 279

**Attachments** 

Attachment A - Draft Ordinance - Z-23-24-8.pdf

Attachment B - Staff Report - Z-23-24-8.pdf

Attachment C - VPC Summaries - Z-23-24-8.pdf

Attachment D - PC Memo - Z-23-24-8.pdf