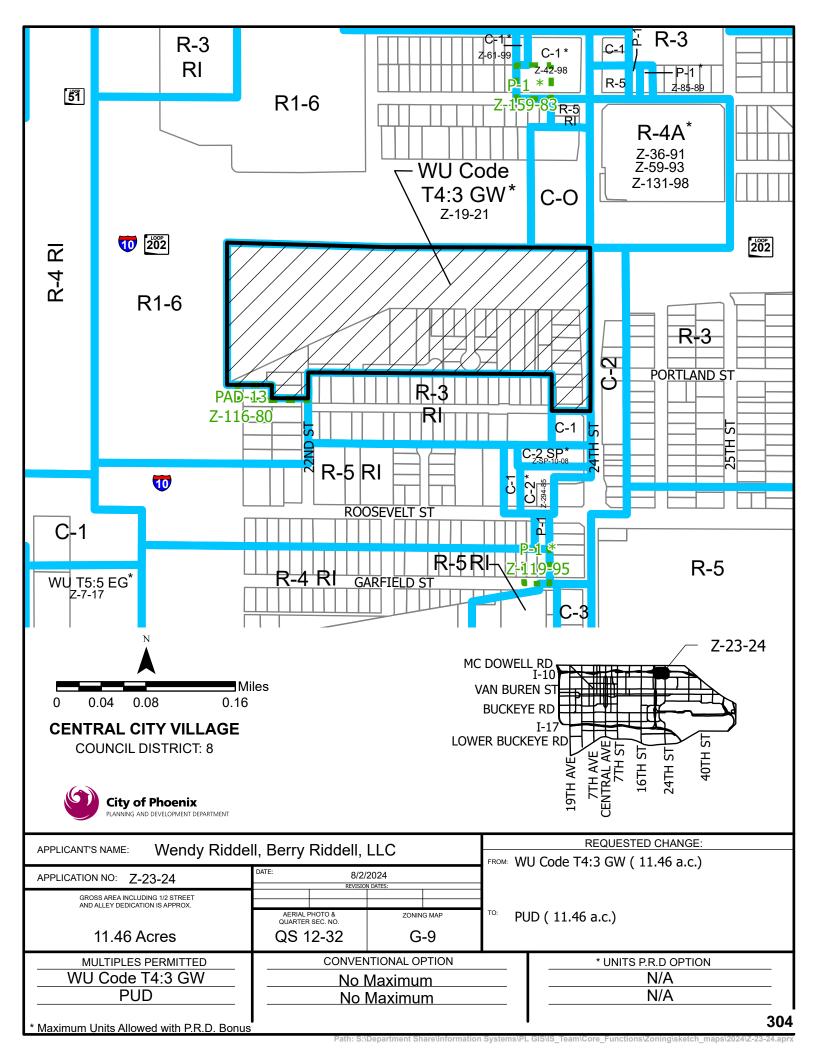

Attachment B - Staff Report - GPA-CC-1-24-8.pdf

Attachment C - VPC Summaries - GPA-CC-1-24-8.pdf

Attachment D - PC Summary - GPA-CC-1-24-8.pdf

Public Hearing and Ordinance Adoption - Rezoning
Application Z-23-24-8 (Phoenix Airpark Gateway PUD) Northwest Corner of 24th Street and Portland Street
(Ordinance G-7308)

District 8 - Page 279

**Attachments** 

Attachment A - Draft Ordinance - Z-23-24-8.pdf

Attachment B - Staff Report - Z-23-24-8.pdf

Attachment C - VPC Summaries - Z-23-24-8.pdf

Attachment D - PC Memo - Z-23-24-8.pdf

Attachment E - PC Summary - Z-23-24-8.pdf