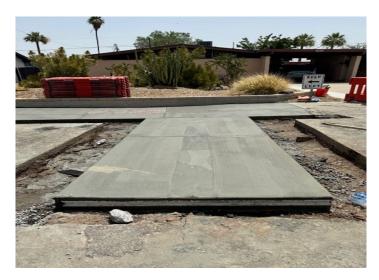

**COUNCIL DISTRICT 1 PROGRESS REPORT FOR AUGUST 1 TO AUGUST 31, 2024** 



## **PHOENIX COUNCIL DISTRICT 1**

## **T2050 PAVEMENT MAINTENANCE**

PROGRESS BETWEEN
AUGUST 1 AND AUGUST 31, 2024

## 0.7 MILES

OF MILL AND OVERLAY WORK

# **O MILES**

OF PRESERVATION TREATMENTS

# O MILES

OF CRACK SEAL



O

**ADA RAMPS** 







#### PAVEMENT MAINTENANCE COMPLETED JULY 1, 2018, THROUGH AUGUST 31, 2024



To view a map of the streets included in the five-year pavement maintenance program approved by City Council, please see the <u>Pavement Maintenance Dashboard</u>.



#### **EXAMPLE OF A RECENT PROJECT**



31ST AVE FROM ACOMA DR TO GREENWAY

#### **UPCOMING PAVEMENT MAINTENANCE**

In September 2024, the following streets are scheduled for either a pavement maintenance treatment or work such as concrete ramps in preparation for pavement maintenance that will take place later this year. *Note: Planned street repair locations and work schedules are subject to change.* 

| TREATMENT TYPE                        | LOCATION                                                                                                                                                                                                                                                          |
|---------------------------------------|---------------------------------------------------------------------------------------