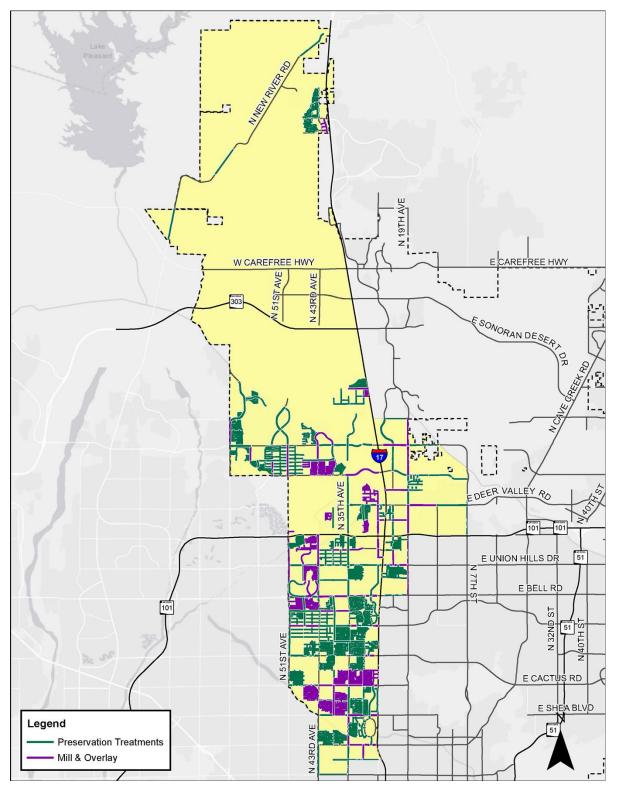

#### PAVEMENT MAINTENANCE COMPLETED JULY 1, 2018, THROUGH AUGUST 31, 2024

To view a map of the streets included in the five-year pavement maintenance program approved by City Council, please see the <u>Pavement Maintenance Dashboard</u>.