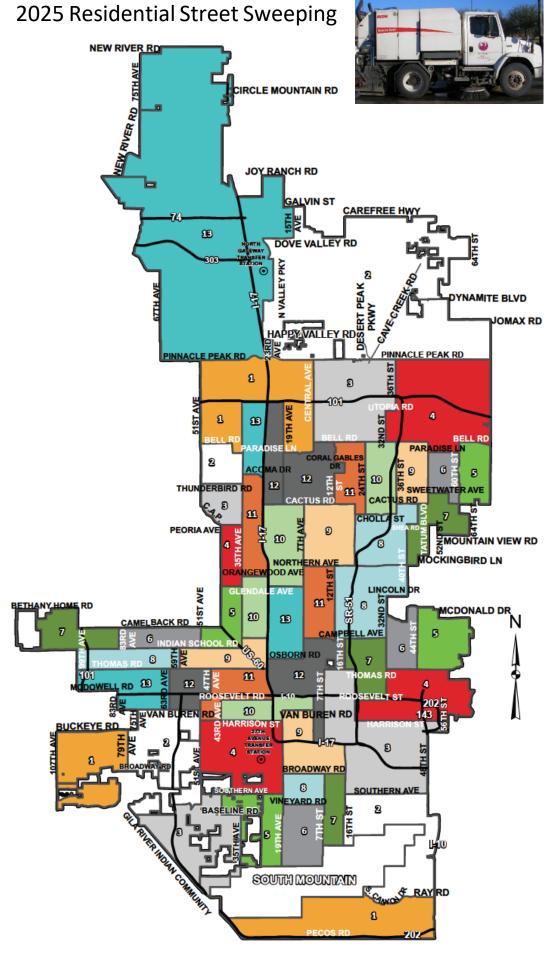

## STREET TRANSPORTATION DEPARTMENT

| Area | Sweep Date                              |
|------|-----------------------------------------|
|      | January 9, 2025                         |
| 1    | April 9, 2025                           |
|      | July 9, 2025                            |
|      | October 8, 2025                         |
| 2    | January 16, 2025                        |
|      | April 16, 2025                          |
|      | July 16, 2025                           |
|      | October 15, 2025                        |
| 3    | January 23, 2025                        |
|      | April 23, 2025                          |
|      | July 23, 2025                           |
|      | October 22, 2025                        |
| 4    | January 30, 2025                        |
|      | April 30, 2025                          |
|      | July 30, 2025                           |
|      | October 29, 2025                        |
|      | February 6, 2025                        |
| 5    | May 7, 2025                             |
|      | August 6, 2025                          |
|      | November 5, 2025                        |
|      | February 12, 2025                       |
| 6    | May 14, 2025                            |
|      | August 13, 2025                         |
|      | November 12, 2025                       |
| 7    | February 20, 2025                       |
|      | May 21, 2025                            |
|      | August 20, 2025                         |
|      | November 19, 2025                       |
|      | February 27, 2025                       |
| 8    | May 28, 2025                            |
|      | August 27, 2025                         |
|      |                                         |
| 9    | November 26, 2025<br>March 5, 2025      |
|      | June 4, 2025                            |
|      | September 3, 2025                       |
|      | December 3, 2025                        |
|      | March 12, 2025                          |
| 10   | June 11, 2025                           |
|      | September 10, 2025                      |
|      | December 10, 2025                       |
| 11   |                                         |
|      | March 19, 2025<br>June 18, 2025         |
|      |                                         |
|      | September 17, 2025<br>December 17, 2025 |
|      | March 26, 2025                          |
| 12   | June 25, 2025                           |
|      |                                         |
|      | September 24, 2025                      |
|      | December 24, 2025                       |
| 13   | April 2, 2025                           |
|      | July 2, 2025                            |
|      | October 1, 2025                         |
|      | December 31, 2025                       |